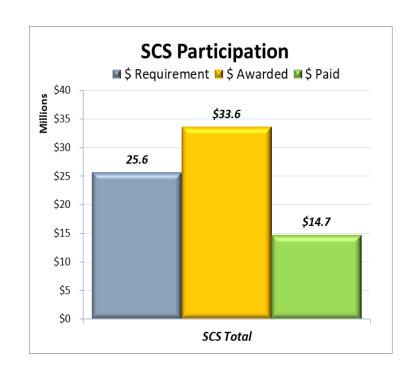

#### CONTRACTED

SCS \$33.6M Award / \$25.6M Requirement = 131% SBE \$169.0M Award / \$122.1M Goal\* = 138%

\* At time of GMP contract, a diverse firm was assumed equivalent to a small business.

#### PAID TO DATE

SCS \$14.7M Paid\* / \$25.6M Requirement = 57.4% SBE \$88.7M Paid\* / \$122.1M Goal = 72.6%

\* Actual Payment Tier 1 Subcontract through November 2019 & Tier 2 Subcontracts through October 2019