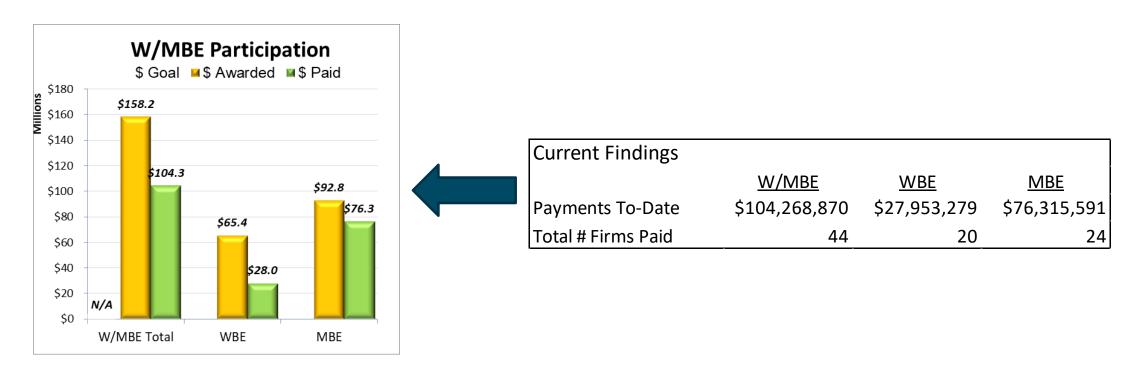

## SMALL BUSINESS/APPRENTICESHIP UTILIZATION

- 1) Ethnicity Tracking for W/MBE was not a contract requirement for IAF
- 2) Diverse America Network validated certifications, checked every firm
- 3) Some diverse firms self-identified without other certification/validation

# SMALL BUSINESS/APPRENTICESHIP UTILIZATION

| Many Firms can qualify into multiple categories |
|-------------------------------------------------|
|-------------------------------------------------|

|                                                                                                                                                                                                                                                                                                                                                                                                                                                                                                                                                                                                                                                                                                                                                                                                                                                                                                                                                                                                                                                                                                                                                                                                                                                                                                                                                                                                                                                                                                                                                                                                                                                                                                                                                                                                                                                                                                                                                                                                                                                                                                                                |              | Total        |
|--------------------------------------------------------------------------------------------------------------------------------------------------------------------------------------------------------------------------------------------------------------------------------------------------------------------------------------------------------------------------------------------------------------------------------------------------------------------------------------------------------------------------------------------------------------------------------------------------------------------------------------------------------------------------------------------------------------------------------------------------------------------------------------------------------------------------------------------------------------------------------------------------------------------------------------------------------------------------------------------------------------------------------------------------------------------------------------------------------------------------------------------------------------------------------------------------------------------------------------------------------------------------------------------------------------------------------------------------------------------------------------------------------------------------------------------------------------------------------------------------------------------------------------------------------------------------------------------------------------------------------------------------------------------------------------------------------------------------------------------------------------------------------------------------------------------------------------------------------------------------------------------------------------------------------------------------------------------------------------------------------------------------------------------------------------------------------------------------------------------------------|--------------|--------------|
| W/MBE Categories                                                                                                                                                                                                                                                                                                                                                                                                                                                                                                                                                                                                                                                                                                                                                                                                                                                                                                                                                                                                                                                                                                                                                                                                                                                                                                                                                                                                                                                                                                                                                                                                                                                                                                                                                                                                                                                                                                                                                                                                                                                                                                               | Total        | Paid         |
|                                                                                                                                                                                                                                                                                                                                                                                                                                                                                                                                                                                                                                                                                                                                                                                                                                                                                                                                                                                                                                                                                                                                                                                                                                                                                                                                                                                                                                                                                                                                                                                                                                                                                                                                                                                                                                                                                                                                                                                                                                                                                                                                | Award        | To-date      |
| Disadvantaged Business Enterprise                                                                                                                                                                                                                                                                                                                                                                                                                                                                                                                                                                                                                                                                                                                                                                                                                                                                                                                                                                                                                                                                                                                                                                                                                                                                                                                                                                                                                                                                                                                                                                                                                                                                                                                                                                                                                                                                                                                                                                                                                                                                                              | \$24,214,542 | \$11,194,039 |
| Woman Small Business Enterprise                                                                                                                                                                                                                                                                                                                                                                                                                                                                                                                                                                                                                                                                                                                                                                                                                                                                                                                                                                                                                                                                                                                                                                                                                                                                                                                                                                                                                                                                                                                                                                                                                                                                                                                                                                                                                                                                                                                                                                                                                                                                                                | \$50,181,433 | \$25,871,007 |
| Woman Business Enterprise                                                                                                                                                                                                                                                                                                                                                                                                                                                                                                                                                                                                                                                                                                                                                                                                                                                                                                                                                                                                                                                                                                                                                                                                                                                                                                                                                                                                                                                                                                                                                                                                                                                                                                                                                                                                                                                                                                                                                                                                                                                                                                      | \$15,203,751 | \$2,082,272  |
| Veteran Owned Small Business Enterprise                                                                                                                                                                                                                                                                                                                                                                                                                                                                                                                                                                                                                                                                                                                                                                                                                                                                                                                                                                                                                                                                                                                                                                                                                                                                                                                                                                                                                                                                                                                                                                                                                                                                                                                                                                                                                                                                                                                                                                                                                                                                                        | \$16,502,365 | \$14,241,500 |
| Service-Disabled Veteran Owned Small Business                                                                                                                                                                                                                                                                                                                                                                                                                                                                                                                                                                                                                                                                                                                                                                                                                                                                                                                                                                                                                                                                                                                                                                                                                                                                                                                                                                                                                                                                                                                                                                                                                                                                                                                                                                                                                                                                                                                                                                                                                                                                                  | \$290,904    | \$290,904    |
| Minority Business Enterprise                                                                                                                                                                                                                                                                                                                                                                                                                                                                                                                                                                                                                                                                                                                                                                                                                                                                                                                                                                                                                                                                                                                                                                                                                                                                                                                                                                                                                                                                                                                                                                                                                                                                                                                                                                                                                                                                                                                                                                                                                                                                                                   | \$92,844,117 | \$76,315,591 |
| *Theory of the state of the sta |              |              |