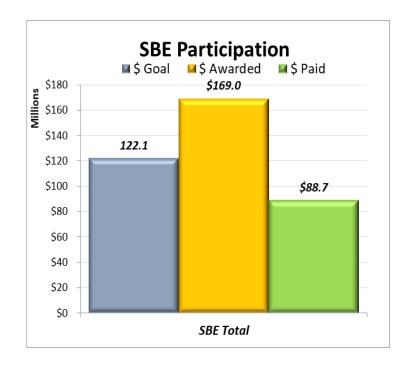

#### CONTRACTED

SCS \$33.6M Award / \$25.6M Requirement = 131% SBE \$169.0M Award / \$122.1M Goal\* = 138%

\* At time of GMP contract, a diverse firm was assumed equivalent to a small business.

#### PAID TO DATE

SCS \$14.7M Paid\* / \$25.6M Requirement = 57.4% SBE \$88.7M Paid\* / \$122.1M Goal = 72.6%

\* Actual Payment Tier 1 Subcontract through November 2019 & Tier 2 Subcontracts through October 2019