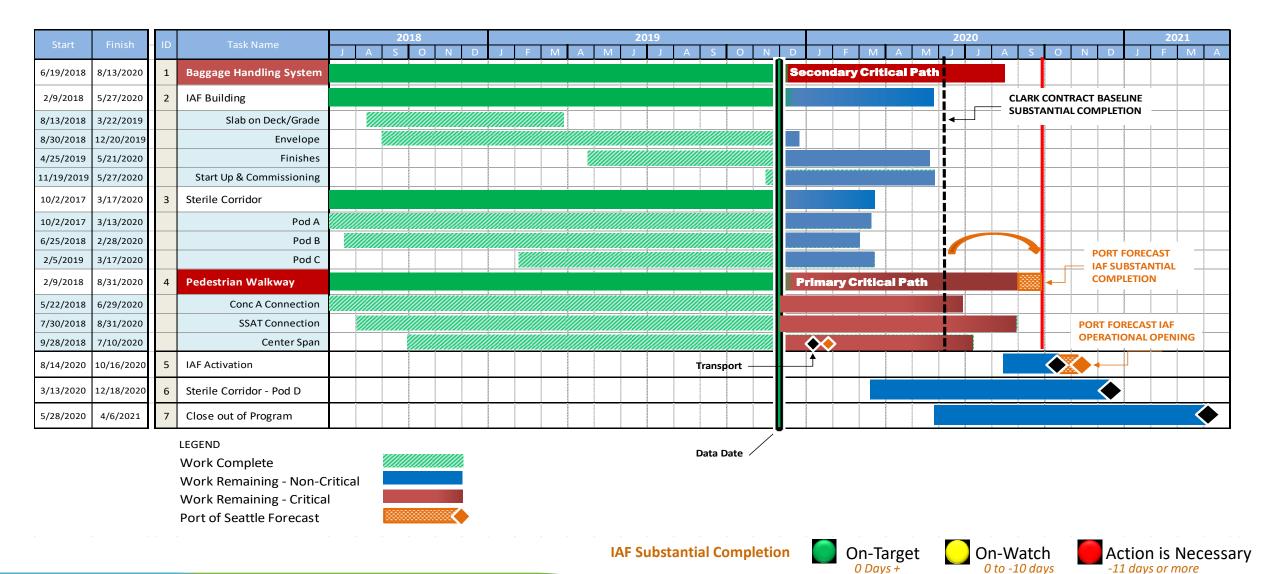

# **SCHEDULE**

# International Arrivals Facility

## **Challenges:**

- Pedestrian Walkway Erection
- Resolution of Owner Allowance Risk Items
  - Facial Recognition
  - Outbound Baggage/CBRA
- Federal Agency Coordination/Activation

## **Schedule:**

- Port/Clark effort to achieve the best facility opening date
- Finalize open changes to set remaining schedule
- Port/Clark collaborating on baggage turnover/activation